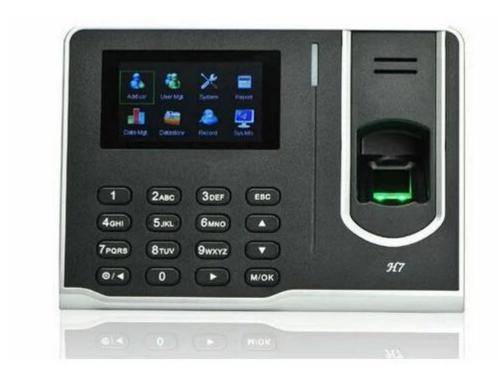

## biometric Time recording device with SD memory card PY-H7

## Parameters:

| Display               | 3 inches TFT Screen                                                                                                     |
|-----------------------|-------------------------------------------------------------------------------------------------------------------------|
| Fingerprint Capacity  | 500                                                                                                                     |
| Transaction Capacity  | 50,000                                                                                                                  |
| Communication         | memory card, USB-Host, USB-Client                                                                                       |
| Standard Functions    | Scheduled-bell, SMS, Work Code, DST, SSR Report, Self-Service Query, Automatic Status Switch, T9 input, 9 Digit User ID |
| Power Supply          | 5V DC 2A                                                                                                                |
| Operating Temperature | 0 ~ 45 Centigrade                                                                                                       |
| Operating Humidity    | 20% ~ 80%                                                                                                               |
| Dimension             | 185 (W) *140 (H) *30mm (D)                                                                                              |
| OEM                   | Yes                                                                                                                     |
| Multi languages       | Available                                                                                                               |