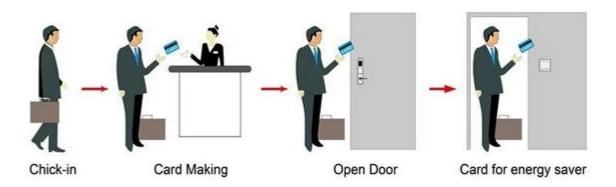

## HOTEL LOCK SYSTEM

**ONE-CARD-PASS** 

- 1. <u>Hotel Lock suppliers china</u> Lock (qty = guest room)---For open the door
- 2.Encoder (1pcs/hotel ) ---For issuing all kinds of cards
- 3.Switch (qty = guest room)---To get the power
- 4.Cards (qty = 3 times of guest room)----For open the lock
- 5.Data collector (1pcs/hotel, optional )----For getting the time and times of the entrance information from the lock
- 6.Self developed software (free of charge)----For setting the program the whole system.