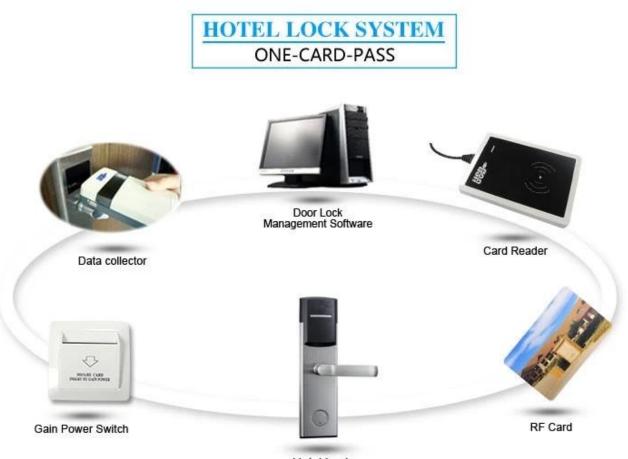

Hotel Lock

1.electronic door lock for hotel Lock (qty = guest room)---For open the door

2.Encoder (1pcs/hotel) ---For issuing all kinds of cards

3.Switch (qty = guest room)---To get the power

4.Cards (qty = 3 times of guest room)-----For open the lock

5. Data collector (1pcs/hotel, optional )-----For getting the time and times of the entrance information from the lock

6.Self developed software (free of charge)----For setting the program the whole system.