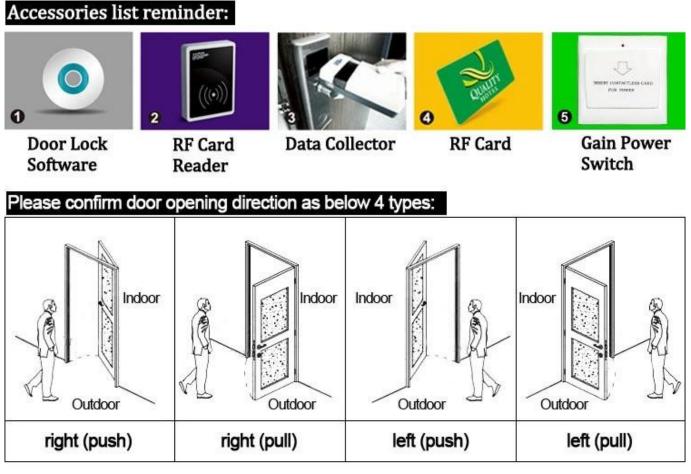

Hotel Lock

1.electronic door lock for hotel Lock (qty = guest room)---For open the door

2.Encoder (1pcs/hotel) ---For issuing all kinds of cards

3.Switch (qty = guest room)---To get the power

4.Cards (qty = 3 times of guest room)-----For open the lock

5. Data collector (1pcs/hotel, optional )-----For getting the time and times of the entrance information from the lock

6.Self developed software (free of charge)----For setting the program the whole system.