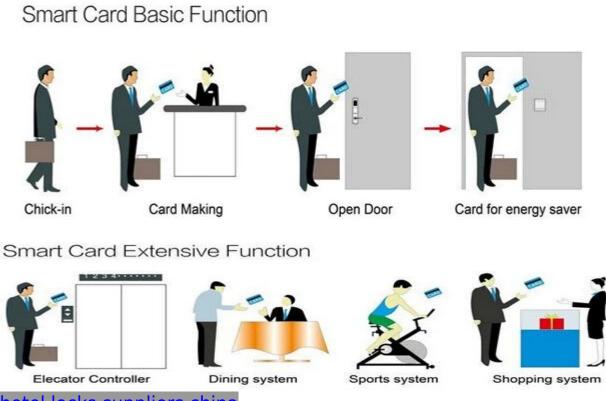

Model PY-8181

1.<u>electronic door lock system</u> Lock (qty = guest room)---For open the door

2.Encoder (1pcs/hotel ) ---For issuing all kinds of cards

3.Switch (qty = guest room)---To get the power

4.Cards (qty = 3 times of guest room)-----For open the lock

5.Data collector (1pcs/hotel, optional )-----For getting the time and times of the entrance information from the lock

6.Self developed software (free of charge)----For setting the program the whole system.