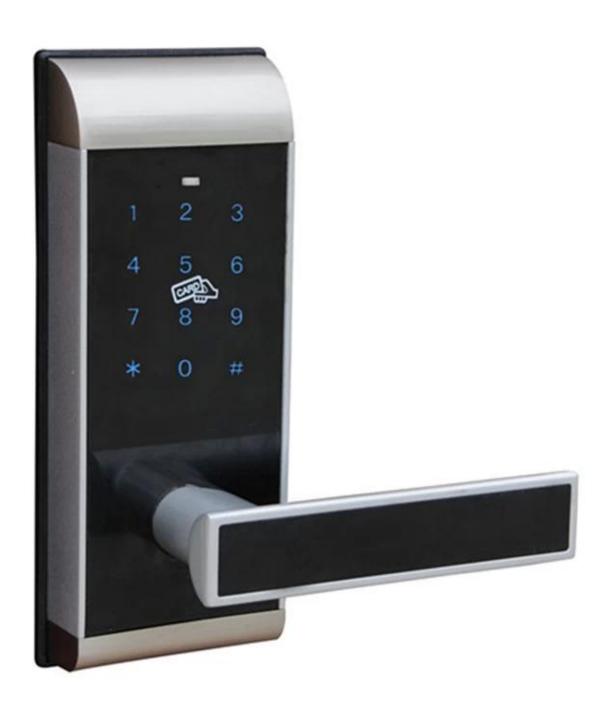

## Apartment/Office/home Digital keypad RFID door lock PY-3040

Capacitive touch-key numeric faceplate, fashion, elegance and durable.

- Single latch, can repace traditional knob lock, the first choice for interior door.
- Unlocking methods: Code or key two independent methods to unlock the door.
- Passage function: According to the requirement, can set passage (passage lock) function.
- Low voltage alarm function, when battery at low voltage, it emit a cousticoptic alarm
- Automatical lock after closing door, convenient to use.
- Store capacity: Can set 8 group codes, 80 pieces MIFARE@ card.
- Panic exit function, can be unlocked from inside without key.
- Suitable for indoor, wooden door, etc.
- Door thickness requires: 38~55mm, beyond this range, can customized.