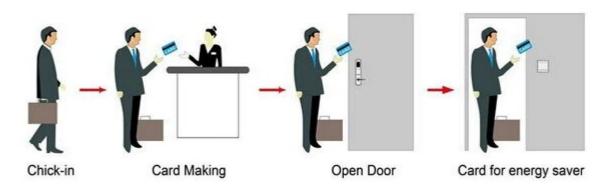

# HOTEL LOCK SYSTEM

**ONE-CARD-PASS** 

- 1.electronic door lock for hotel Lock (qty = guest room)---For open the door
- 2.Encoder (1pcs/hotel ) ---For issuing all kinds of cards
- 3.Switch (qty = guest room)---To get the power
- 4.Cards (qty = 3 times of guest room)----For open the lock
- $5.Data\ collector\ (1pcs/hotel,\ optional\ )-----For\ getting\ the\ time\ and\ times\ of\ the\ entrance\ information\ from\ the\ lock$
- 6.Self developed software (free of charge)----For setting the program the whole system.