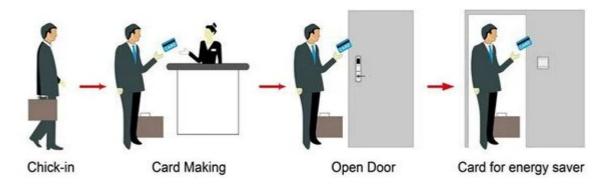

## HOTEL LOCK SYSTEM

**ONE-CARD-PASS** 

- 1.<u>electronic door lock system</u> Lock (qty = guest room)---For open the door
- 2.Encoder (1pcs/hotel ) ---For issuing all kinds of cards
- 3.Switch (qty = guest room)---To get the power
- 4.Cards (qty = 3 times of guest room)----For open the lock
- 5.Data collector (1pcs/hotel, optional )----For getting the time and times of the entrance information from the lock
- 6.Self developed software (free of charge)----For setting the program the whole system.