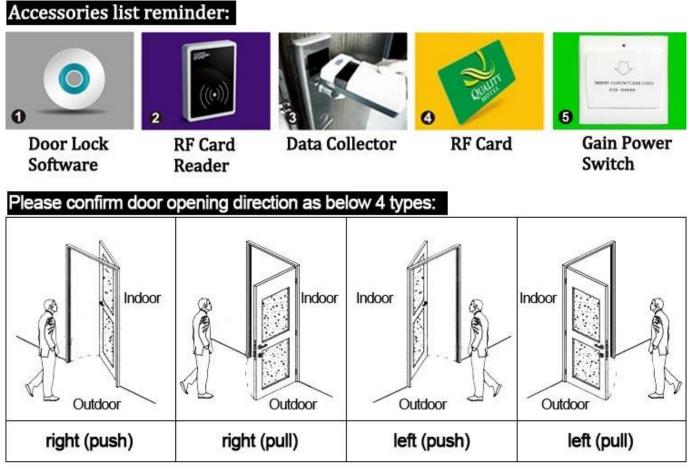

1.<u>electronic door lock system for hotels</u> Lock (qty = guest room)---For open the door

2.Encoder (1pcs/hotel ) ---For issuing all kinds of cards

3.Switch (qty = guest room)---To get the power

4.Cards (qty = 3 times of guest room)-----For open the lock

5. Data collector (1pcs/hotel, optional )-----For getting the time and times of the entrance information from the lock

6.Self developed software (free of charge)----For setting the program the whole system.