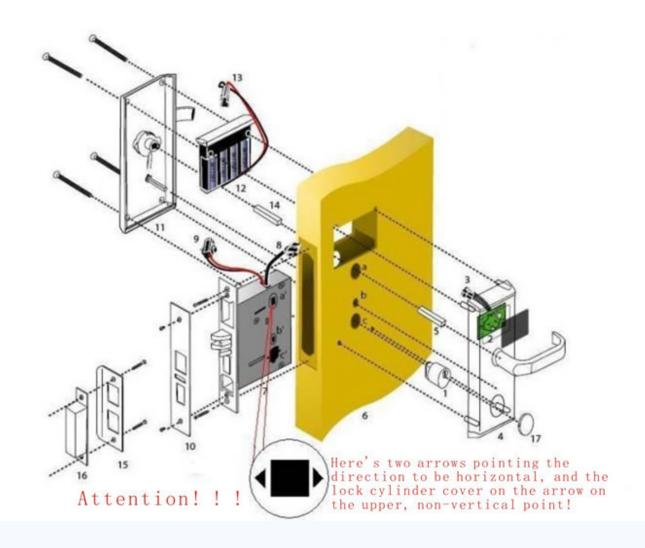

#### Installation:

When you place the order, please tell us Which way of handle do you need for the locks(Right or Left)