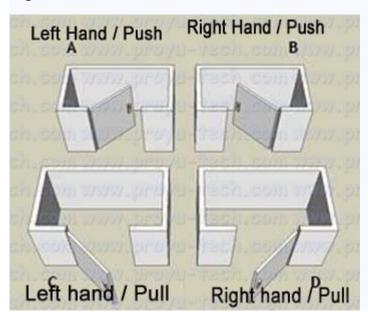

#### Installation:

When you place the order, please tell us Which way of handle do you need for the locks(Right or Left)