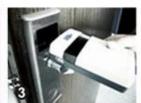

## HOTEL LOCK SYSTEM

**ONE-CARD-PASS** 

- 1. <u>Hotel Lock suppliers china</u> Lock (qty = guest room)---For open the door
- 2.Encoder (1pcs/hotel ) ---For issuing all kinds of cards
- 3.Switch (qty = guest room)---To get the power
- 4.Cards (qty = 3 times of guest room)----For open the lock
- 5.Data collector (1pcs/hotel, optional )----For getting the time and times of the entrance information from the lock
- 6.Self developed software (free of charge)----For setting the program the whole system.