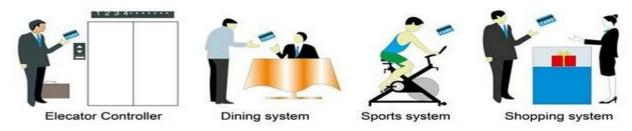

## HOTEL LOCK SYSTEM

**ONE-CARD-PASS** 

- 1. <u>Hotel Lock suppliers china</u> Lock (qty = guest room)---For open the door
- 2.Encoder (1pcs/hotel ) ---For issuing all kinds of cards
- 3.Switch (qty = guest room)---To get the power
- 4.Cards (qty = 3 times of guest room)----For open the lock
- 5.Data collector (1pcs/hotel, optional )----For getting the time and times of the entrance information from the lock
- 6.Self developed software (free of charge)----For setting the program the whole system.