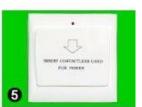

## HOTEL LOCK SYSTEM

**ONE-CARD-PASS** 

- 1. <u>Hotel Lock suppliers china</u> Lock (qty = guest room)---For open the door
- 2.Encoder (1pcs/hotel ) ---For issuing all kinds of cards
- 3.Switch (qty = guest room)---To get the power
- 4.Cards (qty = 3 times of guest room)----For open the lock
- 5.Data collector (1pcs/hotel, optional )----For getting the time and times of the entrance information from the lock
- 6.Self developed software (free of charge)----For setting the program the whole system.