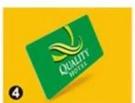

## HOTEL LOCK SYSTEM

**ONE-CARD-PASS** 

- 1. <u>Hotel Lock suppliers china</u> Lock (qty = guest room)---For open the door
- 2.Encoder (1pcs/hotel ) ---For issuing all kinds of cards
- 3.Switch (qty = guest room)---To get the power
- 4.Cards (qty = 3 times of guest room)----For open the lock
- 5.Data collector (1pcs/hotel, optional )----For getting the time and times of the entrance information from the lock
- 6.Self developed software (free of charge)----For setting the program the whole system.

# Accessories list reminder:

RF Card Reader

**Data Collector** 

**RF Card** 

**Gain Power** Switch