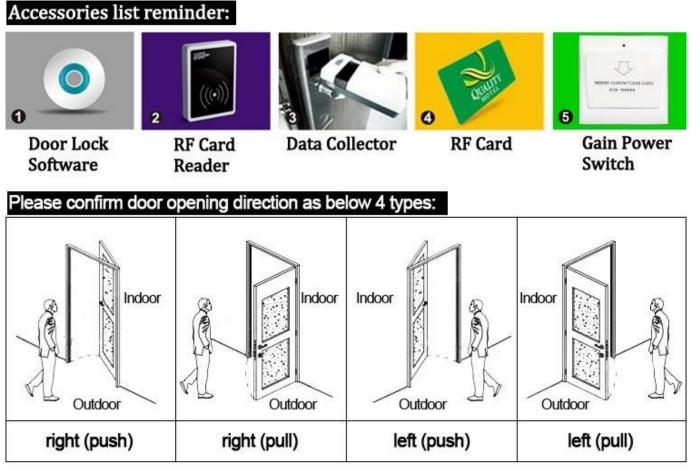

1.<u>wholesale hotel door lock system</u> Lock (qty = guest room)---For open the door

2.Encoder (1pcs/hotel ) ---For issuing all kinds of cards

3.Switch (qty = guest room)---To get the power

4.Cards (qty = 3 times of guest room)-----For open the lock

5. Data collector (1pcs/hotel, optional )-----For getting the time and times of the entrance information from the lock

6.Self developed software (free of charge)----For setting the program the whole system.