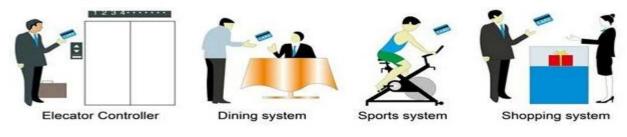

# **Extended function:**

Access control

For common area, or main doors etc. same software, same card

Elevator control

For elecator. same software, same card

Room status

For guest room, come with door bell