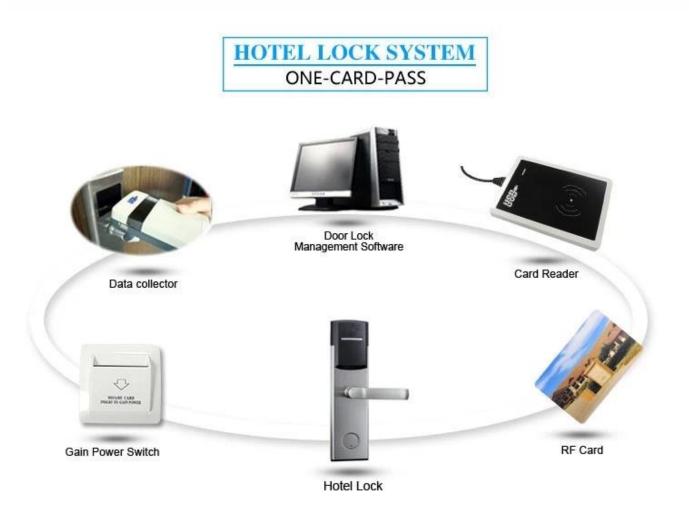

1.<u>wholesale hotel door lock system</u> Lock (qty = guest room)---For open the door

2.Encoder (1pcs/hotel ) ---For issuing all kinds of cards

3.Switch (qty = guest room)---To get the power

4.Cards (qty = 3 times of guest room)-----For open the lock

5. Data collector (1pcs/hotel, optional )-----For getting the time and times of the entrance information from the lock

6.Self developed software (free of charge)----For setting the program the whole system.