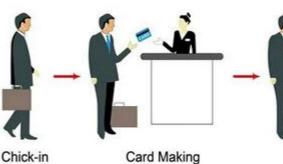

1.<u>wholesale hotel door lock system</u> Lock (qty = guest room)---For open the door

2.Encoder (1pcs/hotel ) ---For issuing all kinds of cards

3.Switch (qty = guest room)---To get the power

4.Cards (qty = 3 times of guest room)-----For open the lock

5. Data collector (1pcs/hotel, optional )-----For getting the time and times of the entrance information from the lock

6.Self developed software (free of charge)----For setting the program the whole system.