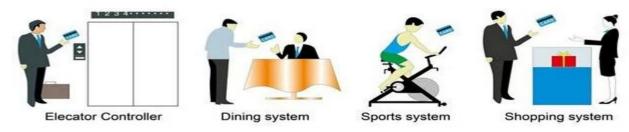

## **Extended function:**

**Access control** 

For common area, or main doors etc. same software, same card

**Elevator control** 

For elecator. same software, same card

Room status

For guest room, come with door bell