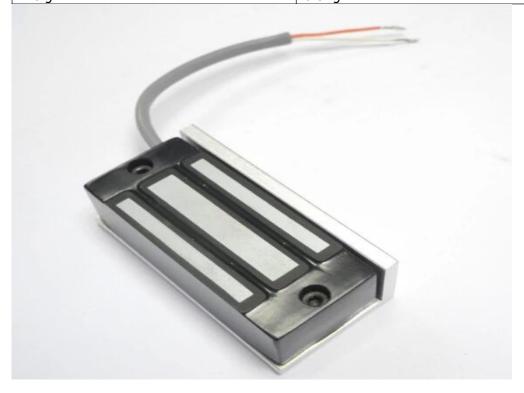

## 60kg Electric magnetic lock

## **Features:**

Collinear Load Test 60kg,120pounds
Dual Voltage 12 or 24 VDC(optional)
The Standard Voltage is 12VDC when Finished
MOV Provides Reverse Current Protection
Anti-Residual Magneism Designed
High Strength Material,Anodized Aluminum Housing
Design with no Mechanical Bolt
Increase the holding Force,Dual Insulative Hosing
Application: File Cabinet ,Display Cabinet

## **Product Parameter: Parameter Spec.**

| Place of Origin       | Guangdong, China (Mainland)                             |
|-----------------------|---------------------------------------------------------|
| Brand Name            | Proyu                                                   |
| Model Number          | PY-EL5-1                                                |
| Type                  | Mini 60kg electromagneitc lock                          |
| Lock size             | 80Lx35Wx20H(mm)                                         |
| Armature plate size   | 180 x 38 x 11mm                                         |
| L type bracket        | L80×W40×H3                                              |
| Holding force         | 60kg(120Lbs)                                            |
| Dual voltage          | 12/24VDC+10%                                            |
| Current               | 12V/300mA 24V/150mA                                     |
| Suitable for          | File Cabinet ,Display Cabinet                           |
| Surface Temp          | ≤+20°C                                                  |
| Operating Temp        | 10~+55°C(14-131F)                                       |
| Suitable for          | wooden doors, glass doors, metal doors, fireproof doors |
| Suitable Humidity     | 0~90%(non-condensing)                                   |
| Finishes for Shell    | Anodized aluminum                                       |
| Finishes for Magnetic | Zinc                                                    |
| Finishes for Armature | Zinc                                                    |
| Weight                | 0.5kg                                                   |