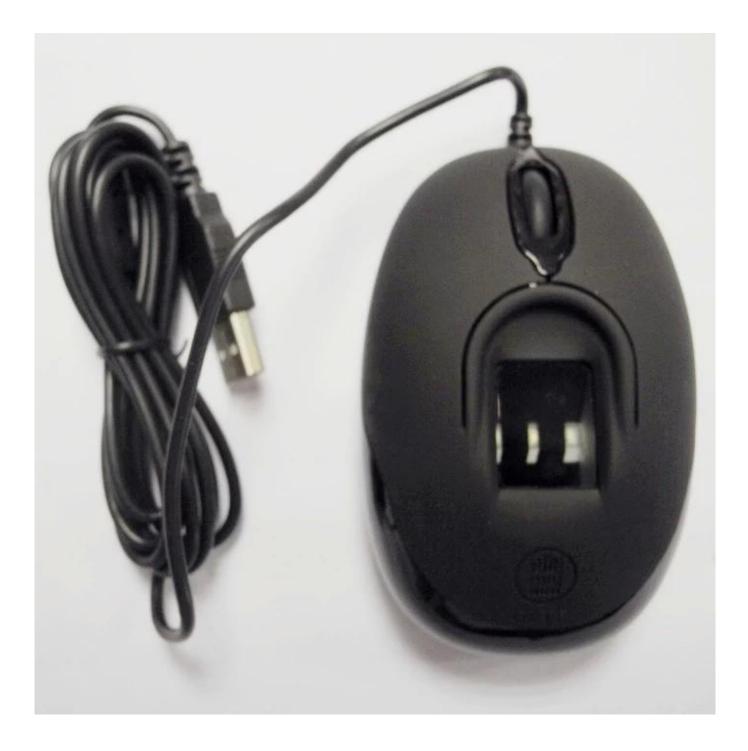

## **Biometric Mouse with USB port PY-GM518**

**Product Specification** 

- · Fingerprint Optical Mouse
- · Secure Window Log On
- Enterprise Class Password Management
- File & Folder Encryption + Decryption
- · Optical Fingerprint Sensor