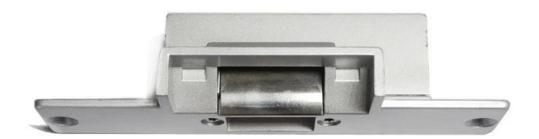

High quality Electric strike with competitive price

Place of Origin Guangdong, China (Mainland)

Brand Name PROYU Model Number PY-EL10

Face plate 150Lx39.5Wx28H(mm)

Standard Structure Stainless Steel

Dual Voltage DC12V

Opening Mode 90 degree swinging door

Suitable For Wooden Door, Metal Door, Fireproof Door.

Net Weight 0.4kg